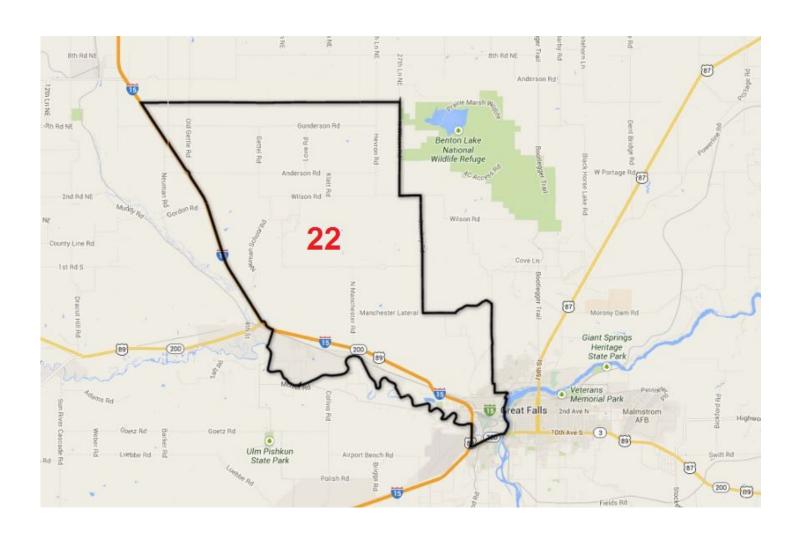

#### **ELIGIBILITY**

The Walter, Mary and Robert Mehlhoff Scholarship award recognizes students who:

- Are enrolled at Great Falls College MSU as a dual enrolled student pursuing a welding certificate or degree,
- Are enrolled at Charles M. Russell (CMR) High School,
- Reside within the boundaries of Montana House District 22 (see map on page 3-white area is applicable),
- Demonstrate financial need.
- Demonstrate their personal desire to become a skilled welder through the GFC MSU dual credit welding program.